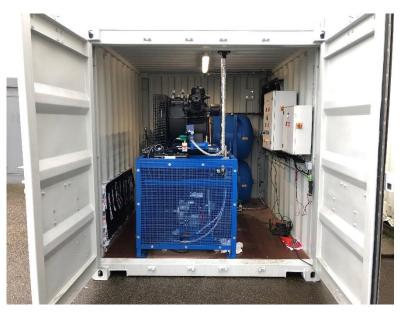

## Features

- 6 starting attempts capable
- 2x 700L horizontal air receivers
- · GALI make S30 air starter kit
- GALI make air shut-off valves kit
- SS316 piping and fittings
- PED/CE and ASME certified air receivers
- Offshore and ATEX suitable instrumentation
- Local control panel for automatic operation
- Offshore painting (anti-corrosion)
- Fully integrated skid packaged inside 10' container
- Controlled air ventilation
- 1 electric driven compressor 30bar 65m3/h
- 1 diesel driven compressor 30bar 65m3/h