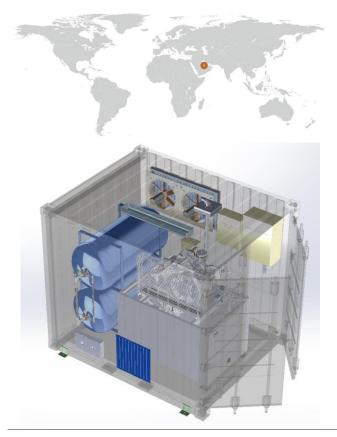

## Project Sheet Containerized Air Starting System

Domain
Application
Location
Equipment
Engine
Starting System
Quantity

Energy
Offshore Platform
Middle East
Emergency Standby Genset
3000KVA
Dual source
2 units

## Features

- 6 starting attempts capable
- 2x 700L horizontal air receivers
- · GALI make S30 air starter kit
- GALI make air shut-off valves kit
- SS316 piping and fittings
- PED/CE and ASME certified air receivers
- Offshore and ATEX suitable instrumentation
- Local control panel for automatic operation
- Offshore painting (anti-corrosion)
- Fully integrated skid packaged inside 10' container
- Controlled air ventilation
- 1 electric driven compressor 30bar 65m3/h
- 1 diesel driven compressor 30bar 65m3/h