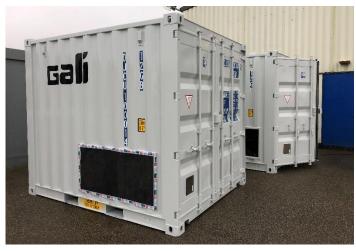

## Project Sheet Containerized Air Starting System

Domain
Application
Location
Equipment
Engine
Starting System
Quantity

Energy
Offshore Platform
Middle East
Emergency Standby Genset
3000KVA
Dual source
2 units

## Features

- 6 starting attempts capable
- 2x 700L horizontal air receivers
- · GALI make S30 air starter kit
- GALI make air shut-off valves kit
- SS316 piping and fittings
- PED/CE and ASME certified air receivers
- Offshore and ATEX suitable instrumentation
- Local control panel for automatic operation
- Offshore painting (anti-corrosion)
- Fully integrated skid packaged inside 10' container
- Controlled air ventilation
- 1 electric driven compressor 30bar 65m3/h
- 1 diesel driven compressor 30bar 65m3/h